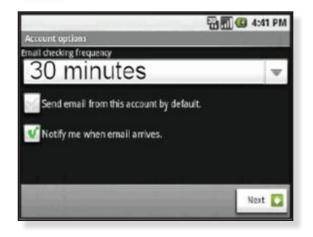

Note: On the **Account options** screen, make changes, as desired.

10. Tap the **Next** button. On the **Set up email** screen, enter your name in the **Type your name field** (this is the name that will be displayed in the From field of email messages you send) and then tap the **Done** button.